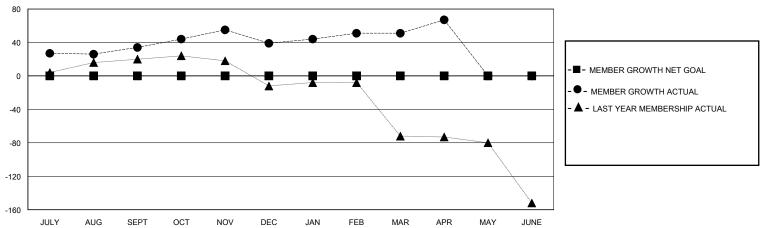

## District 3231A1

Results as of: 4/30/2024

| GMT:                  |               | GMT CA    |               |                       |                       |                         |                                                    |  |  |
|-----------------------|---------------|-----------|---------------|-----------------------|-----------------------|-------------------------|----------------------------------------------------|--|--|
| Clubs                 |               |           |               | Members               |                       |                         |                                                    |  |  |
| RESULTS FOR 2023-2024 |               |           |               | RESULTS FOR 2023-2024 |                       |                         |                                                    |  |  |
| QUARTER               | NEW CLUB GOAL | NEW CLUBS | DROPPED CLUBS | QUARTER MEMBI         | ER GROWTH NET<br>GOAL | MEMBER GROWTH<br>ACTUAL | DROPPED<br>MEMBERS ACTUAL<br>(including transfers) |  |  |
| JULY/AUG/SEPT         | 0             | 0         | 1             | JULY/AUG/SEPT         | 0                     | 77                      | 21                                                 |  |  |
| OCT/NOV/DEC           | 0             | 0         | 0             | OCT/NOV/DEC           | 0                     | 28                      | 21                                                 |  |  |
| JAN/FEB/MAR           | 0             | 0         | 0             | JAN/FEB/MAR           | 0                     | 29                      | 15                                                 |  |  |
| APR/MAY/JUNE          | 0             | 0         | 0             | APR/MAY/JUNE          | 0                     | 17                      | 1                                                  |  |  |